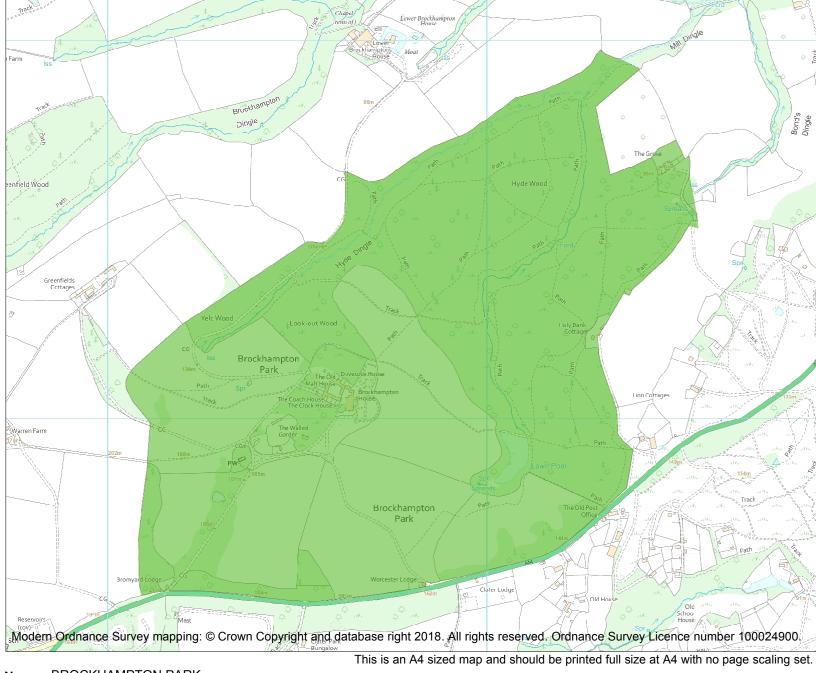

Each official record of a registered garden or other land contains a map. The map here has been translated from the official map and that process may have introduced inaccuracies. Copies of maps that form part of the official record can be obtained from Historic England.

This map was delivered electronically and when printed may not be to scale and may be subject to distortions. The map and grid references are for identification purposes only and must be read in conjunction with other information in the record.

| List Entry NGR: | SO6836755130   |
|-----------------|----------------|
| Map Scale:      | 1:10000        |
| Print Date:     | 25 August 2024 |

HistoricEngland.org.uk

Name: BROCKHAMPTON PARK